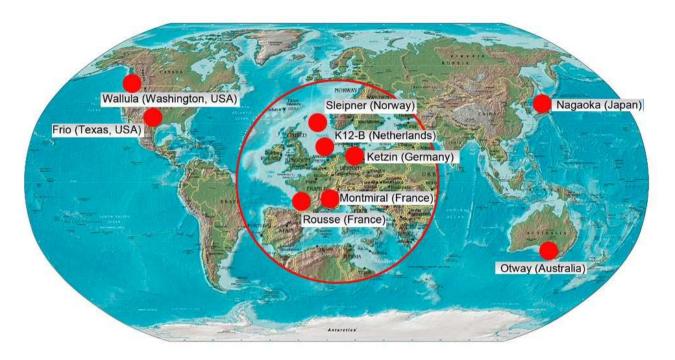

## CO<sub>2</sub>CARE CO<sub>2</sub> Site Closure Assessment REsearch

Project number: 256625

Call (part) identifier: FP7-ENERGY-2010-1

Funding scheme: Collaborative project

Thematic area: Energy

Starting date: **01/01/2011** 

Duration: 36 month

Coordinator: GFZ



Financial support by the European Commission (FP7-ENERGY 2010-1 Stage 2, Grant Agreement no. 256625) and by our industry partner is gratefully acknowledged.





## Research on CO<sub>2</sub> storage sites in CO<sub>2</sub>CARE























































## CO<sub>2</sub> Storage Life Cycle Framework Main Project Phases and Milestones (in line with CCSD)





CO<sub>2</sub>CARE

## Work Packages − CO<sub>2</sub>CARE