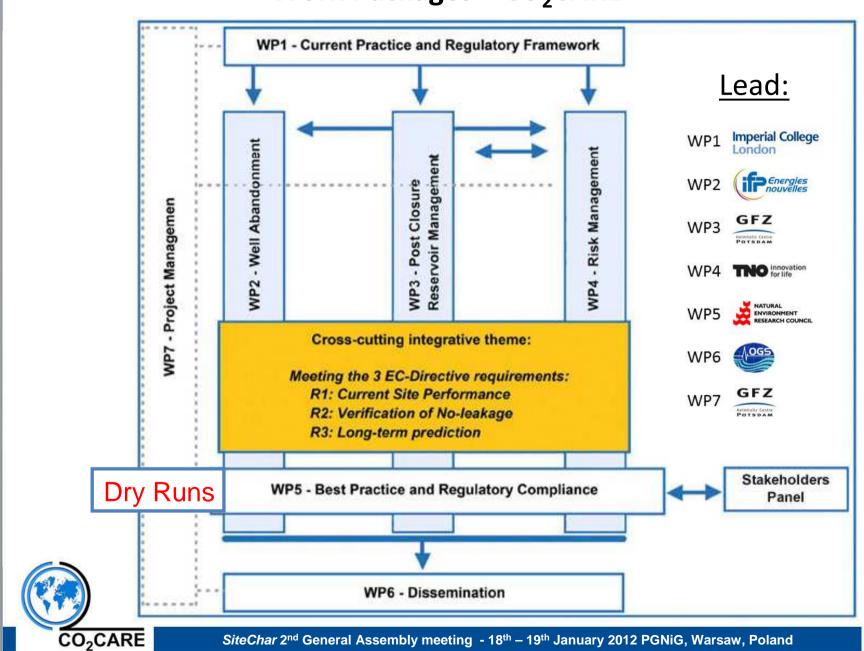

## CO<sub>2</sub>CARE CO<sub>2</sub> Site Closure Assessment REsearch

Project number: 256625

Call (part) identifier: FP7-ENERGY-2010-1

Funding scheme: Collaborative project

Thematic area: Energy

Starting date: **01/01/2011** 

Duration: 36 month

Coordinator: GFZ



Financial support by the European Commission (FP7-ENERGY 2010-1 Stage 2, Grant Agreement no. 256625) and by our industry partner is gratefully acknowledged.





## Research on CO<sub>2</sub> storage sites in CO<sub>2</sub>CARE























































## CO<sub>2</sub> Storage Life Cycle Framework Main Project Phases and Milestones (in line with CCSD)





CO<sub>2</sub>CARE

## Work Packages − CO<sub>2</sub>CARE